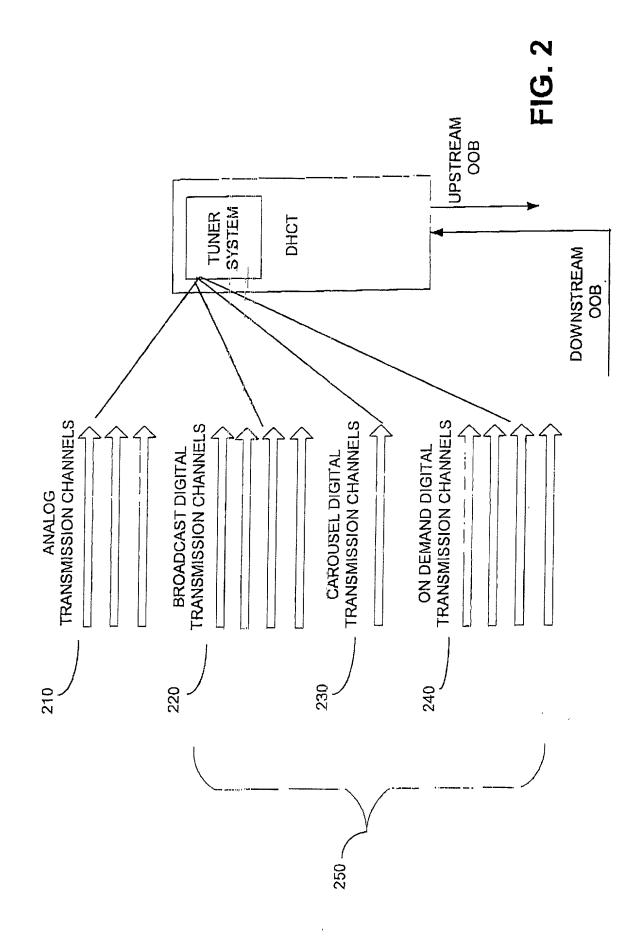

## INTERACTIVE PROGRAM GUIDE ACCESS TO SERVICE GUIDE

1100

|                                                   |         | 20021                       | _~                      |                                    |                               |
|---------------------------------------------------|---------|-----------------------------|-------------------------|------------------------------------|-------------------------------|
|                                                   | 2:2     |                             |                         | J                                  | Syww/2                        |
| 1- 20 H                                           | 3.00fm  | म्पूर्यः _                  |                         | D MECHANIC                         | Bolittle's<br>"Veteringhmis   |
| CURRENT<br>TELEVISION<br>PROGRAM                  | 2:30 pm | To LAND SEM                 | ick Classes             | WITH IA FDE                        | is Byotho                     |
| <b>D</b>                                          | 2:00 pm | INTRODUCTION TO LAW SEMINAR | K EET RICHDUICK CLASSES | K TALK LIVE WITH IA: FORD MECHANIC | LADY LUCINDA'S BYCHIC HOTLINE |
| NAL NAL 6 6 64)                                   |         |                             |                         |                                    |                               |
| B-Directionarl<br>Services<br>Problementing Guide | CHANNEL | 200                         | Z0                      | 202                                | 208                           |